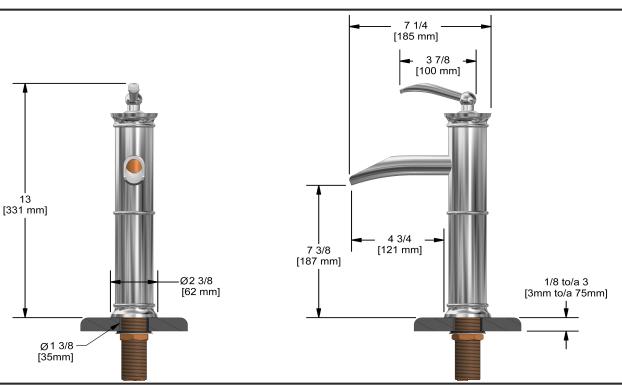

Single hole lavatory open spout faucet **ALOP01** 

## **Descriptions**

- Ceramic cartridge
- 3/8" speedway compression
- No drain