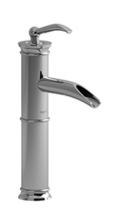

Single hole lavatory open spout faucet **ALOP01** 

## **Descriptions**

- Ceramic cartridge
- 3/8" speedway compression
- No drain