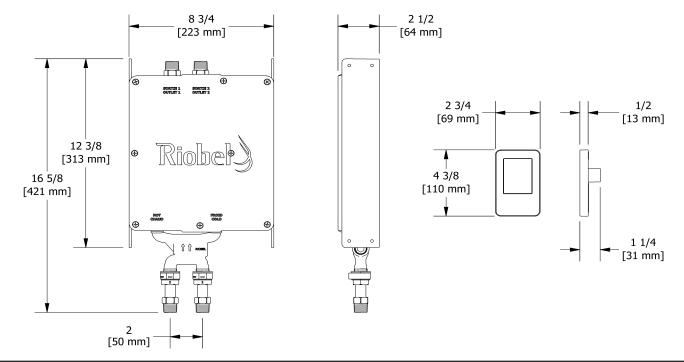

2-way complete electronic valve no-share **9584** 

## Descriptions

- <sup>1</sup>/<sub>2</sub>" inlet male NPT
- Two 1/2" outlets male NPT
- Auto-recharge battery
- 110 volts supply and 12 volts functionality
- Thermostatic pressure balance valve
- No Share
- Available flow