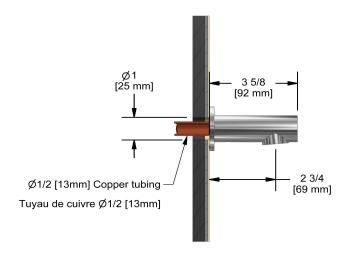

# **Descriptions**

- Brass
- ½" copper slip fit inlet
- Drilling hole diameter = 1 (25mm)