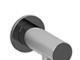

# **Descriptions**

- Brass
- ½" copper slip fit inlet
- Drilling hole diameter = 1 (25mm)

## Available colors

- C : Chrome
- BN: Brushed Nickel (PVD)