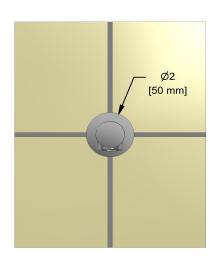

# **Descriptions**

- Brass
- ½" copper slip fit inlet
- Drilling hole diameter = 1 (25mm)