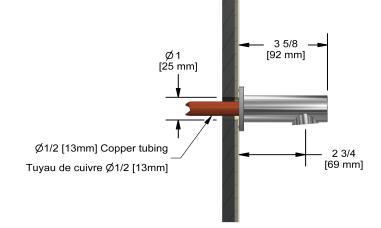

## Descriptions

- <sup>1</sup>/<sub>2</sub>" copper slip fit inlet
- Brass
- Drilling hole diameter = 1 (25mm)