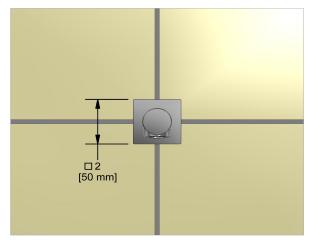

## Descriptions

- <sup>1</sup>/<sub>2</sub>" copper slip fit inlet
- Brass
- Drilling hole diameter = 1 (25mm)