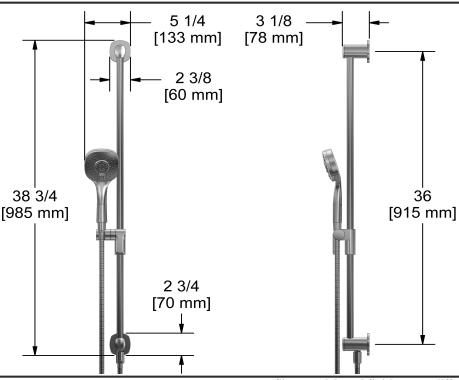

Hand shower rail with built-in elbow supply 8060

## **Descriptions**

- 150 cm (59") double interlock flexible hose, swivel and 2 check valves
- Ø19 mm (¾") slide bar
- Scale-free
- Built-in elbow supply
- 4308, 2-jet hand shower
- Easy-Glide left cursor