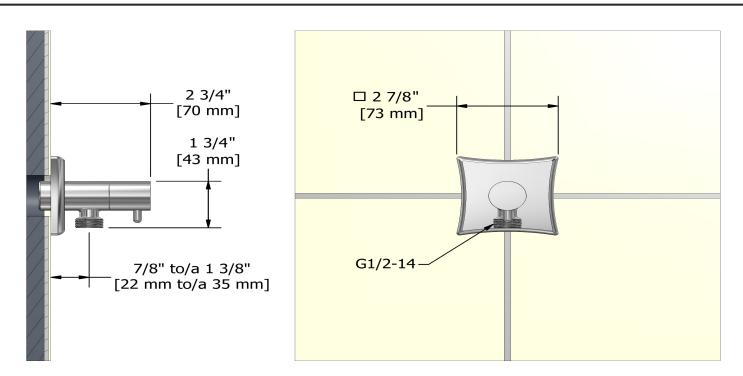

## **Descriptions**

- Ceramic cartridge
- ½" inlet female NPT
- Adjustable depth
- ½" outlet male