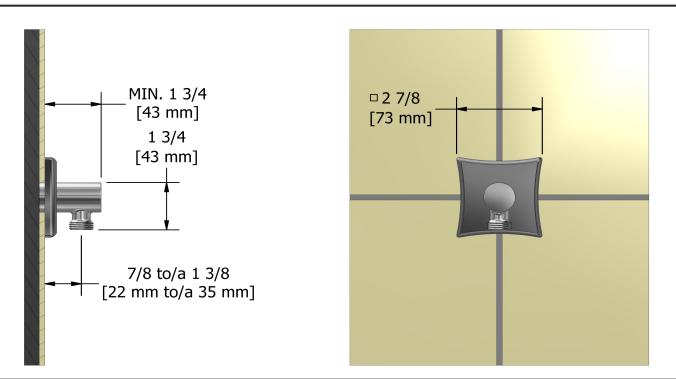

## Descriptions

- <sup>1</sup>/<sub>2</sub>" inlet female NPT
- Adjustable depth
- <sup>1</sup>/<sub>2</sub>" outlet male