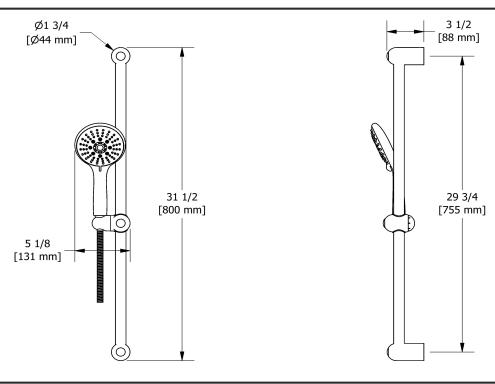

## **Descriptions**

- Scale-free
- 06, 3-jet hand shower
- Ø25 mm (1") slide bar
- 150 cm (59") double interlock flexible hose, swivel and 2 check valves