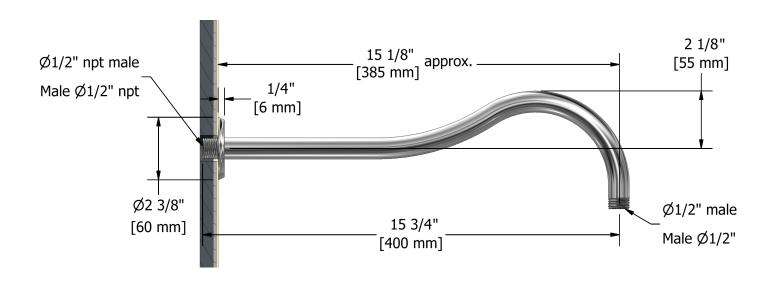

# **Specifications**

## **Descriptions**

- ½" inlet male NPT
- Round flange

### **Available colors**

• C : Chrome

• BN : Brushed Nickel (PVD)

• PN: Polished Nickel (PVD)





Sizes, models and finishes may differ from thoses presented.

#### Warranty

This **Riobel Inc.** product you have purchased carries a Limited Lifetime Warranty on the chrome, PVD finish, blacks and all working parts and is guaranteed from the initial purchase date against all <u>manufacturing defects</u>. All other finishes, including plastic components, are guaranteed for one year. All electric and/or electronic parts are covered by a 5-year limited warranty.

#### **Customer Service**