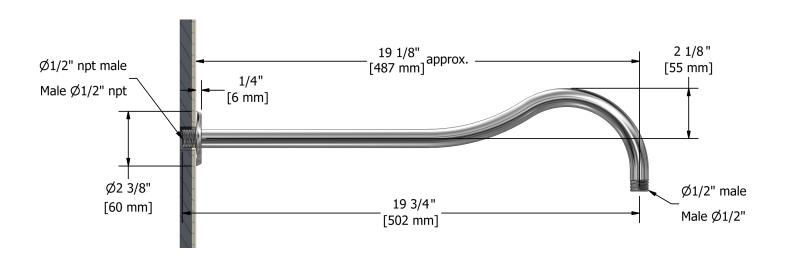

# **Specifications**

# **Descriptions**

- ½" inlet male NPT
- Round flange

## **Available colors**

• C : Chrome

• BN: Brushed Nickel (PVD)





#### Sizes, models and finishes may differ from thoses presented.

### Warranty

This **Riobel Inc.** product you have purchased carries a Limited Lifetime Warranty on the chrome, PVD finish, blacks and all working parts and is guaranteed from the initial purchase date against all manufacturing defects. All other finishes, including plastic components, are guaranteed for one year. All electric and/or electronic parts are covered by a 5-year limited warranty.

## **Customer Service**