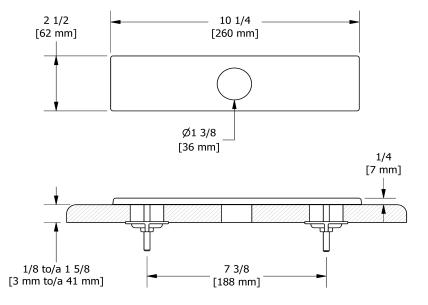

8" center kitchen faucet deck plate 5648

## **Descriptions**

- Attach kit
- Brass
- AZ101, MZ101, MZ601, MZ701, ED101, ED601, ED701, BO201, BO501 and BO601