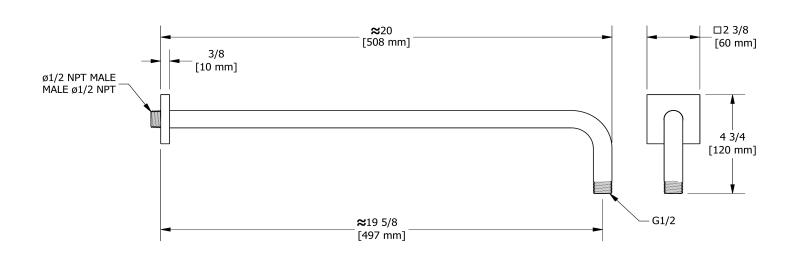

# **Specifications**

## **Descriptions**

- ½" inlet male NPT
- Square flange with set screw

## Available colors

• C : Chrome

• BN: Brushed Nickel (PVD)

• PN: Polished Nickel (PVD)





Sizes, models and finishes may differ from thoses presented.

#### Warranty

This **Riobel Inc.** product you have purchased carries a Limited Lifetime Warranty on the chrome, PVD finish, blacks and all working parts and is guaranteed from the initial purchase date against all manufacturing defects. All other finishes, including plastic components, are guaranteed for one year. All electric and/or electronic parts are covered by a 5-year limited warranty.

### **Customer Service**