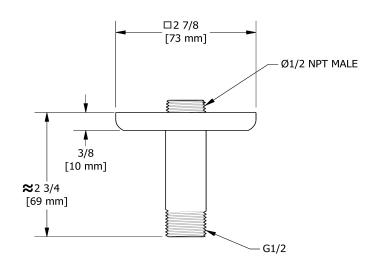

# **Specifications**

## **Descriptions**

- ½" inlet male NPT
- Shower arm with Eiffel flange

### Available colors

- C : Chrome
- BN : Brushed Nickel (PVD)



Sizes, models and finishes may differ from thoses presented.

#### Warranty

This **Riobel Inc.** product you have purchased carries a Limited Lifetime Warranty on the chrome, PVD finish, blacks and all working <u>parts</u> and is guaranteed from the initial purchase date against all <u>manufacturing defects</u>. All other finishes, including plastic components, are guaranteed for one year. All electric and/or electronic parts are covered by a 5-year limited <u>warranty</u>.

#### **Customer Service**

Ontario, West Canada: 888-287-5354 Quebec, Maritimes, United States: 866-473-8442