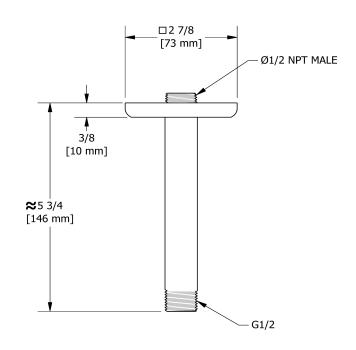

528



# **Specifications**

## **Descriptions**

• ½" inlet male NPT

· Shower arm with Eiffel flange

### Available colors

• C : Chrome

• BN: Brushed Nickel (PVD)

• PN: Polished Nickel (PVD)



Sizes, models and finishes may differ from thoses presented.

#### Warranty

This Riobel Inc. product you have purchased carries a Limited Lifetime Warranty on the chrome, PVD finish, blacks and all working parts and is guaranteed from the initial purchase date against all manufacturing defects. All other finishes, including plastic components, are guaranteed for one year. All electric and/or electronic parts are covered by a 5-year limited warranty.

#### **Customer Service**

Ontario, West Canada: 888-287-5354 Quebec, Maritimes, United States: 866-473-8442