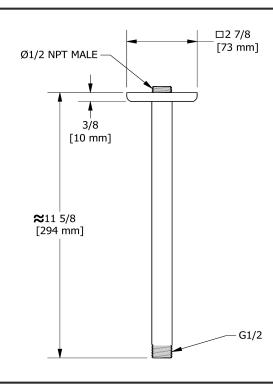

# **Specifications**

# **Descriptions**

- ½" inlet male NPT
- Shower arm with Eiffel flange

# Available colors

• C : Chrome

• BN: Brushed Nickel (PVD)

• PN: Polished Nickel (PVD)



#### Sizes, models and finishes may differ from thoses presented.

### Warranty

This **Riobel Inc.** product you have purchased carries a Limited Lifetime Warranty on the chrome, PVD finish, blacks and all working parts and is guaranteed from the initial purchase date against all manufacturing defects. All other finishes, including plastic components, are guaranteed for one year. All electric and/or electronic parts are covered by a 5-year limited warranty.

## **Customer Service**

Ontario, West Canada: 888-287-5354 Quebec, Maritimes, United States: 866-473-8442