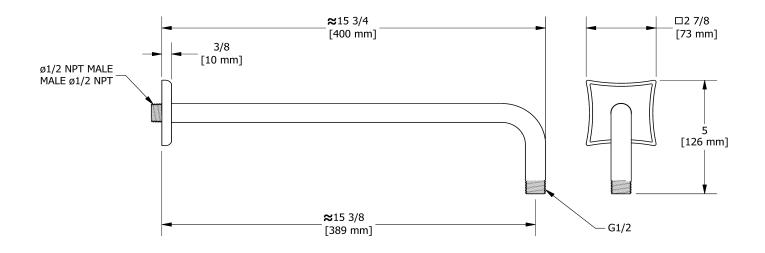

# **Specifications**

## **Descriptions**

- Shower arm with Eiffel flange
- 1/2" inlet male NPT

## Available colors

• C : Chrome

• BN : Brushed Nickel (PVD)

• PN: Polished Nickel (PVD)



#### Sizes, models and finishes may differ from thoses presented.

## Warranty

This **Riobel Inc.** product you have purchased carries a Limited Lifetime Warranty on the chrome, PVD finish, blacks and all working parts and is guaranteed from the initial purchase date against all <u>manufacturing defects</u>. All other finishes, including plastic components, are guaranteed for one year. All electric and/or electronic parts are covered by a 5-year limited warranty.

### **Customer Service**