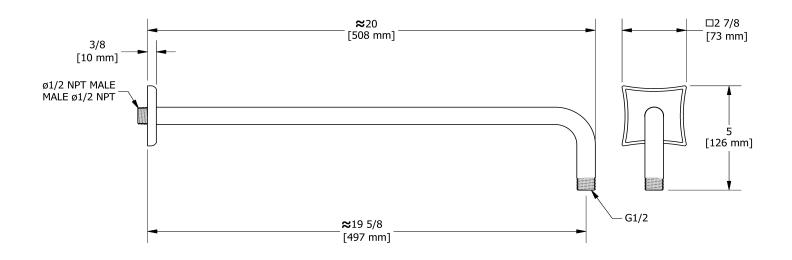

# **Specifications**

# **Descriptions**

- ½" inlet male NPT
- Shower arm with Eiffel flange