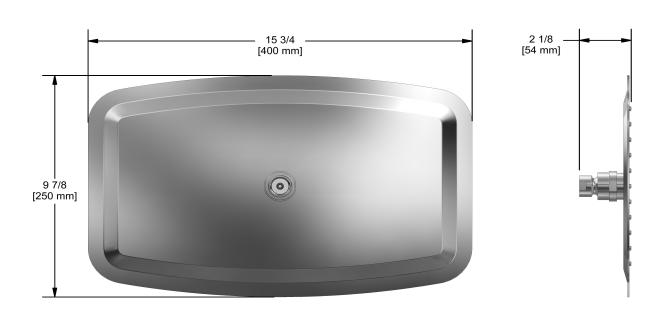

25 cm X 40 cm (10" x 16") rectangular shower head 499

## **Descriptions**

- Scale-free
- G½" inlet female
- Swivel
- · Stainless steel