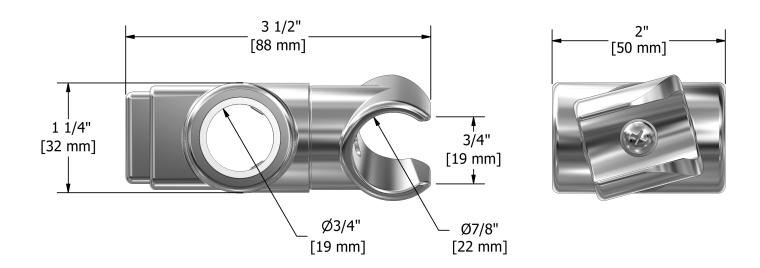

# **Specifications**

# **Descriptions**

- Plastic
- Ø19 mm (¾")

## Available colors

• C : Chrome

BN : Brushed Nickel (PVD)PN : Polished Nickel (PVD)





#### Sizes, models and finishes may differ from thoses presented.

#### Warranty

This **Riobel Inc.** product you have purchased carries a Limited Lifetime Warranty on the chrome, PVD finish, blacks and all working parts and is guaranteed from the initial purchase date against all manufacturing defects. All other finishes, including plastic components, are guaranteed for one year. All electric and/or electronic parts are covered by a 5-year limited warranty.

### **Customer Service**