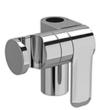

4910



# **Specifications**

## **Descriptions**

- Plastic
- Ø19 mm (¾")
- Easy-Glide left cursor

### **Available colors**

• C : Chrome

• BN: Brushed Nickel (PVD) • PN: Polished Nickel (PVD)

## Certification

• CSA B125.1

**CUPC®** 

### Warranty

This Riobel Inc. product you have purchased carries a Limited Lifetime Warranty on the chrome, PVD finish, blacks and all working parts and is guaranteed from the initial purchase date against all manufacturing defects. All other finishes, including plastic components, are guaranteed for one year. All electric and/or electronic parts are covered by a 5-year limited warranty.

## **Customer Service**