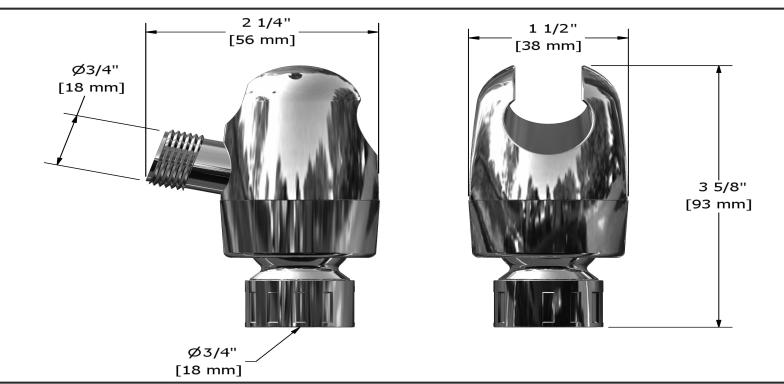

## **Descriptions**

- Plastic
- ½" outlet male
- G½" inlet female

### **Available colors**

• C : Chrome

Sizes, models and finishes may differ from thoses presented.