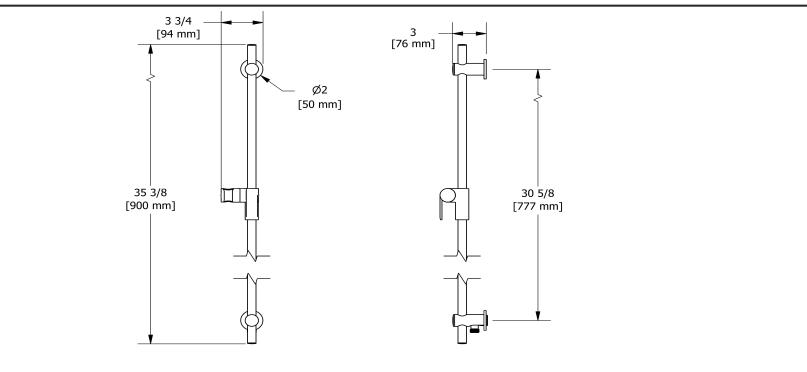

## Descriptions

- Built-in elbow supply
- Ø19 mm (¾") slide bar
- Easy-Glide left cursor

#### Sizes, models and finishes may differ from thoses presented.