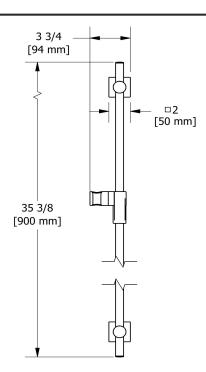

# **Specifications**

## **Descriptions**

- Easy-Glide left cursor
- Ø19 mm (¾") slide bar

### Available colors

• C : Chrome

• BN : Brushed Nickel (PVD)

• PN: Polished Nickel (PVD)





Sizes, models and finishes may differ from thoses presented.

#### Warranty

This **Riobel Inc.** product you have purchased carries a Limited Lifetime Warranty on the chrome, PVD finish, blacks and all working <u>parts</u> and is guaranteed from the initial purchase date against all <u>manufacturing defects</u>. All other finishes, including plastic components, are guaranteed for one year. All electric and/or electronic parts are covered by a 5-year limited <u>warranty</u>.

### **Customer Service**

Ontario, West Canada: 888-287-5354 Quebec, Maritimes, United States: 866-473-8442