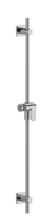

## **Descriptions**

- Easy-Glide left cursor
- Ø19 mm (¾") slide bar

### Available colors

• C : Chrome

• BN : Brushed Nickel (PVD)

• PN: Polished Nickel (PVD)

Sizes, models and finishes may differ from thoses presented.