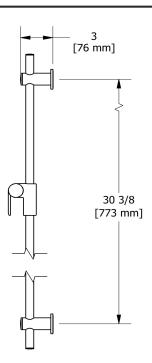

# **Specifications**

## **Descriptions**

- Easy-Glide left cursor
- Ø19 mm (¾") slide bar

### Available colors

• C : Chrome

• BN : Brushed Nickel (PVD)

• PN: Polished Nickel (PVD)





Sizes, models and finishes may differ from thoses presented.

#### Warranty

This **Riobel Inc.** product you have purchased carries a Limited Lifetime Warranty on the chrome, PVD finish, blacks and all working <u>parts</u> and is guaranteed from the initial purchase date against all <u>manufacturing defects</u>. All other finishes, including plastic components, are guaranteed for one year. All electric and/or electronic parts are covered by a 5-year limited <u>warranty</u>.

### **Customer Service**

Ontario, West Canada: 888-287-5354 Quebec, Maritimes, United States: 866-473-8442