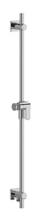

Shower rail with built-in elbow supply without hand shower

4846

# **Descriptions**

- Ø19 mm (¾") slide bar
- Built-in elbow supply
- Easy-Glide left cursor