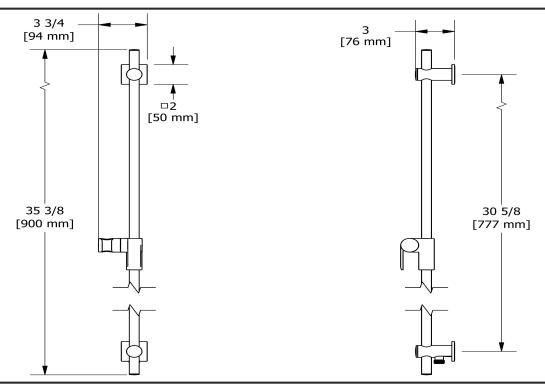

# **Descriptions**

- Ø19 mm (¾") slide bar
- Built-in elbow supply
- Easy-Glide left cursor