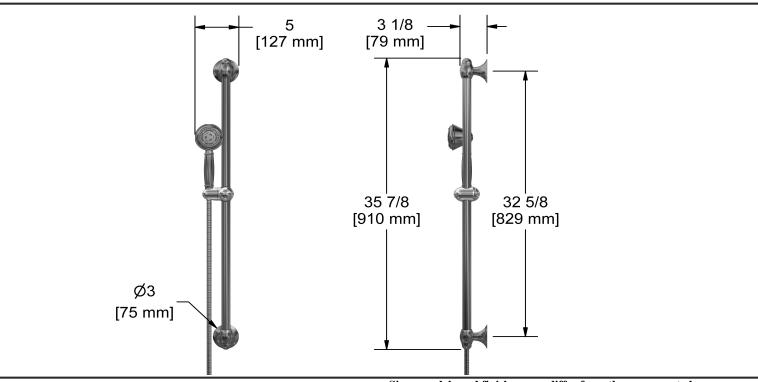

## **Descriptions**

- Scale-free
- Ø25 mm (1") slide bar
- 150 cm (59") double interlock flexible hose, swivel and 2 check valves
- 4310, 3-jet hand shower