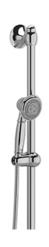

Hand shower rail 4830

## **Descriptions**

- Scale-free
- Ø25 mm (1") slide bar
- 150 cm (59") double interlock flexible hose, swivel and 2 check valves
- 4310, 3-jet hand shower