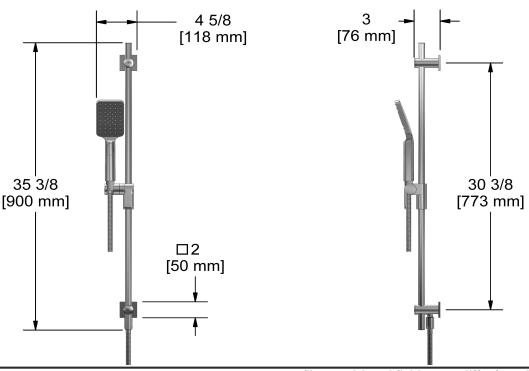

## **Descriptions**

- 150 cm (59") double interlock flexible hose, swivel and 2 check valves
- Ø19 mm (¾") slide bar
- 4365, 2-jet hand shower
- Scale-free
- Built-in elbow supply
- · Easy-Glide left cursor