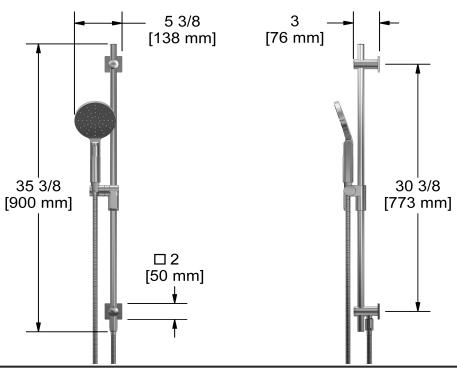

# **Descriptions**

- Ø19 mm (¾") slide bar
- 150 cm (59") double interlock flexible hose, swivel and 2 check valves
- 4364, 2-jet hand shower
- Scale-free
- Built-in elbow supply
- Easy-Glide left cursor