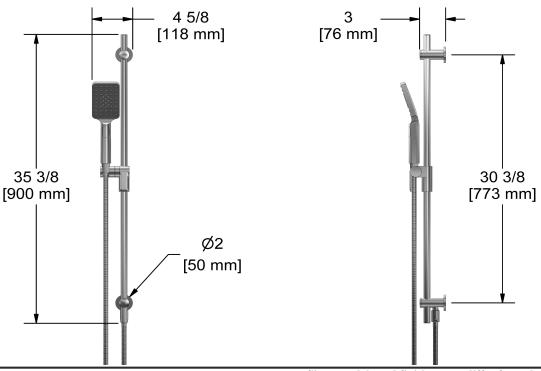

## **Descriptions**

- 150 cm (59") double interlock flexible hose, swivel and 2 check valves
- Ø19 mm (¾") slide bar
- 4365, 2-jet hand shower
- Built-in elbow supply
- Scale-free
- Easy-Glide left cursor