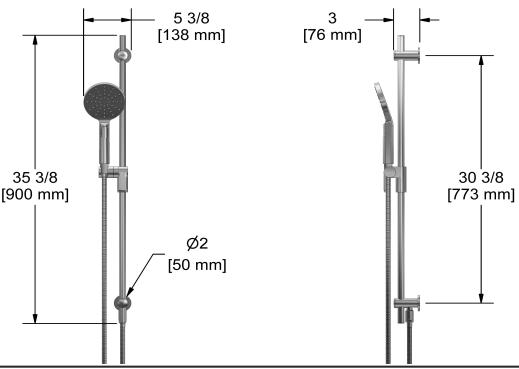

## **Descriptions**

- Ø19 mm (¾") slide bar
- 4364, 2-jet hand shower
- 150 cm (59") double interlock flexible hose, swivel and 2 check valves
- Built-in elbow supply
- Scale-free
- Easy-Glide left cursor