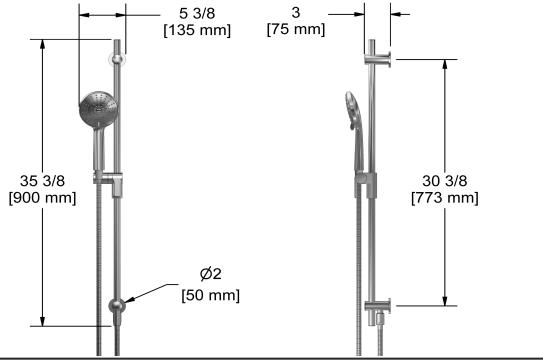

# Descriptions

- 150 cm (59") double interlock flexible hose, swivel and 2 check valves
- Ø19 mm (¾") slide bar
- 4363, 3-jet hand shower with pause
- Built-in elbow supply
- Scale-free
- Easy-Glide left cursor