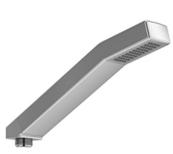

4440

# **Available colors**

- C: Chrome
- BN: Brushed Nickel (PVD)

# Available flow

- 6.6L/min, 1.75 gpm (US) 60psi \*
- \*EPA certification applicable to the indicated model only\*

### Certifications

- CSA B125.1
- ASME A112.18.1
- CMR248 Approval