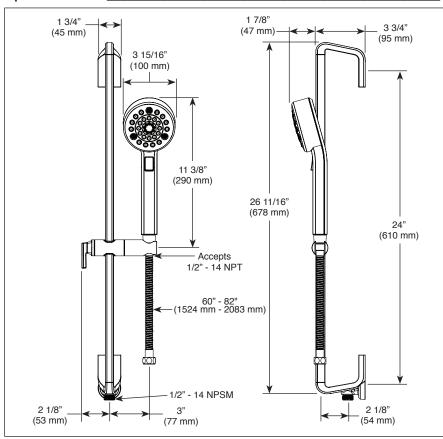

## **STANDARD SPECIFICATIONS:**

- Maximum 1.75 qpm @ 80 psi, 6.6 L/min @ 550 kPa
- Wall bar with adjustable slide (allows for adjustable shower height). Not to be used as a grab bar.
- 60" 82" (1524 mm 2083 mm) stretchable finished metal hose
- Wall bar includes integrated elbow for hose connection
- Slide bar can be installed with hose connection on top