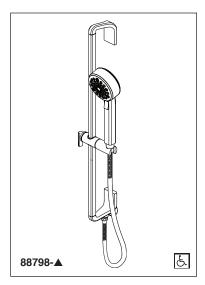

# BRIZO HAND SHOWER W/SLIDEBAR

■ Levoir<sup>™</sup> Bath Collection

#### **FEATURES:**

• Multi function hand shower featuring H<sub>2</sub>Okinetic Technology®

## **STANDARD SPECIFICATIONS:**

- Maximum 1.75 qpm @ 80 psi, 6.6 L/min @ 550 kPa
- Wall bar with adjustable slide (allows for adjustable shower height). Not to be used as a grab bar.
- 60" 82" (1524 mm 2083 mm) stretchable finished metal hose
- Wall bar includes integrated elbow for hose connection
- Slide bar can be installed with hose connection on top