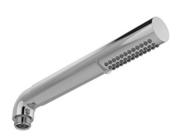

### Available flow

• 6.6L/min, 1.75 gpm (US) 60psi \*

\*EPA certification applicable to the indicated model only\*