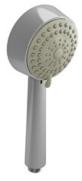

2-jet hand Shower 4352

## **Descriptions**

- Three positions
- Scale-free
  - 2 jets: luxurious, invigorating

#### Available colors

• C : Chrome