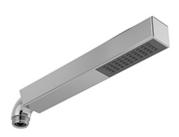

4344

# **Specifications**

## **Available colors**

• C : Chrome

### Available flow

• 6.6L/min, 1.75 gpm (US) 60psi \*

\*EPA certification applicable to the indicated model only\*





#### Warranty

This Riobel Inc. product you have purchased carries a Limited Lifetime Warranty on the chrome, PVD finish, blacks and all working parts and is guaranteed from the initial purchase date against all manufacturing defects. All other finishes, including plastic components, are guaranteed for one year. All electric and/or electronic parts are covered by a 5-year limited warranty.

### **Customer Service**