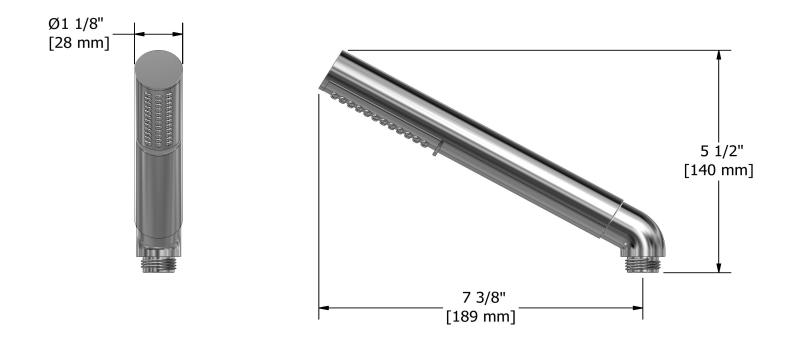

## EPA Cites Reeve EPA Cites Certified by IAPMO R&T

**Specifications** 

BN : Brushed Nickel (PVD)PN : Polished Nickel (PVD)

• 6.6L/min, 1.75 gpm (US) 60psi \* \*EPA certification applicable to the indicated model only\*

Available colors

C : Chrome

Available flow