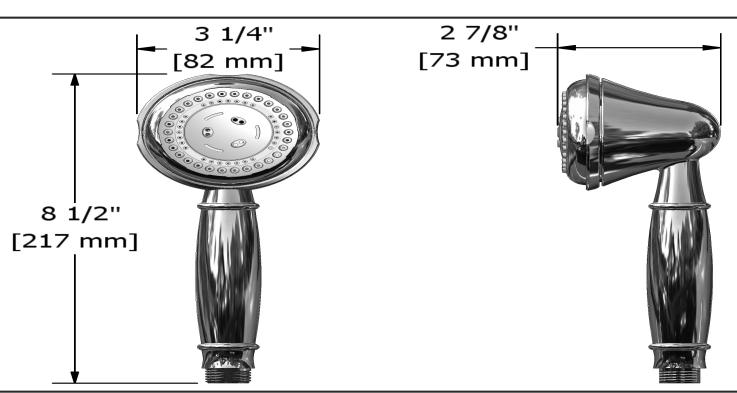

# **Specifications**

# **Descriptions**

- 3-jet hand shower: luxurious, massage, invigorating
- Scale-free
- Three positions

## **Available colors**

• C: Chrome

### **Available flows**

- 7.6 L/min, 2.0 gpm (US) 60psi
- 5.69 L/min, 1.5 gpm (US) 60psi ( **4310-15** )
- 6.6L/min, 1.75 gpm (US) 60psi ( **4310-WS** ) \*

\*EPA certification applicable to the indicated model only\*

#### **Certifications**

- CSA B125.1
- ASME A112.18.1
- CMR248 Approval





Sizes, models and finishes may differ from thoses presented.

### Warranty

This **Riobel Inc.** product you have purchased carries a Limited Lifetime Warranty on the chrome, PVD finish, blacks and all working parts and is guaranteed from the initial purchase date against all manufacturing defects. All other finishes, including plastic components, are guaranteed for one year. All electric and/or electronic parts are covered by a 5-year limited warranty.

#### **Customer Service**