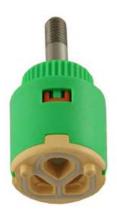

## **Specifications**

Wall mount mono control lavatory faucet cartridge 401-770