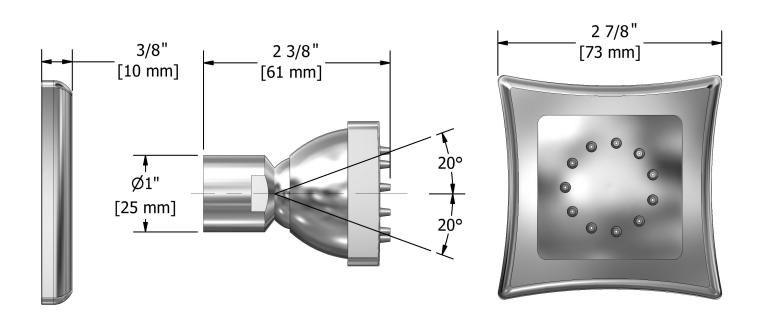

## **Descriptions**

- Directional
- 1/2" inlet female NPT
- Scale-free

### Available flow

• 2 à/to 6 L/min, 0.5 à/to 1.6 gpm (US) 60psi