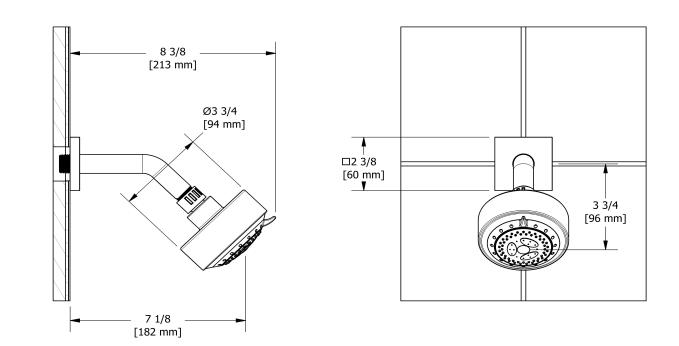

## Specifications

### Descriptions

- 3 jets: tropical breeze, luxurious, massage
- Scale-free
  - Shower arm with square flange
  - Swivel

#### Sizes, models and finishes may differ from thoses presented.