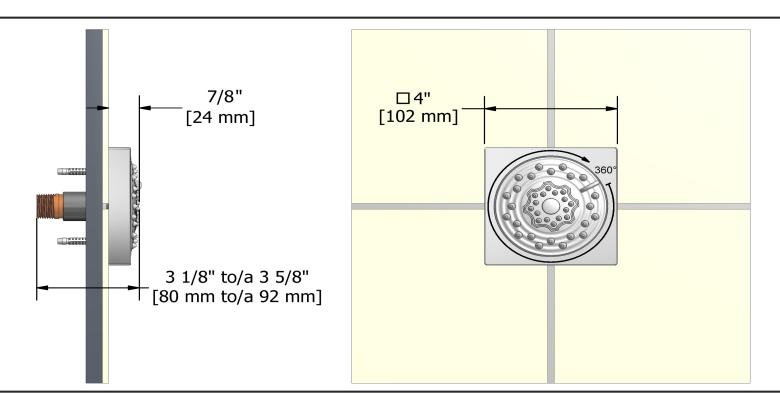

344



# **Specifications**

# **Descriptions**

- Scale-free
- Directional
- 1/2" inlet male NPT
- 2-jet

# Available colors

• C: Chrome

# Available flow

• 6.2 L/min, 1.6 gpm (US) 60psi

# **Certifications**

- CSA B125.1
- ASME A112.18.1
- CMR248 Approval

cUPC®



Sizes, models and finishes may differ from thoses presented.

## Warranty

This Riobel Inc. product you have purchased carries a Limited Lifetime Warranty on the chrome, PVD finish, blacks and all working parts and is guaranteed from the initial purchase date against all manufacturing defects. All other finishes, including plastic components, are guaranteed for one year. All electric and/or electronic parts are covered by a 5-year limited warranty.

#### **Customer Service**

Ontario, West Canada: 888-287-5354 Quebec, Maritimes, United States: 866-473-8442