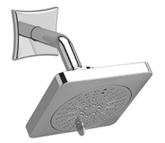

2-jet shower head with arm

326

### Descriptions

- Scale-free
- Swivel
- Shower arm with Eiffel flange
- Six positions
- 2 jets: luxurious, invigorating

#### Available colors

- C : Chrome
- BN : Brushed Nickel (PVD)
- PN : Polished Nickel (PVD)

#### Available flows

- 7.6 L/min, 2.0 gpm (US) 60psi
- 5.69 L/min, 1.5 gpm (US) 60psi ( 326-15 )
- 6.7 L/min, 1.8 gpm (US) 60psi ( 326-WS ) \*
- 6.6L/min, 1.75 gpm (US) 60psi ( **326-WS** ) \* \**EPA certification applicable to the indicated model only*\*