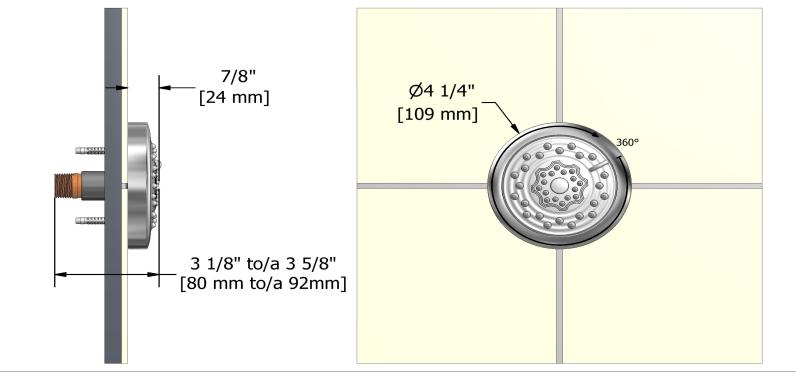

# **Descriptions**

- Directional
- <sup>1</sup>/<sub>2</sub>" inlet male NPT
- Scale-free
- 2-jet