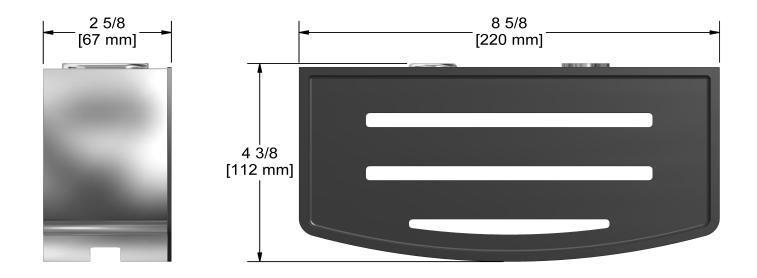

274



## **Descriptions**

- Polished stainless steel
- Removable insert
- Available colors
- CBK : Chrome/Black
- CW : Chrome/White





## Sizes, models and finishes may differ from thoses presented.

## Warranty

This **Riobel Inc.** product you have purchased carries a Limited Lifetime Warranty on the chrome, PVD finish, blacks and all working parts and is guaranteed from the initial purchase date against all <u>manufacturing defects</u>. All other finishes, including plastic components, are guaranteed for one year. All electric and/or electronic parts are covered by a 5-year limited warranty.

## **Customer Service**

Ontario, West Canada : 888-287-5354 Quebec, Maritimes, United States : 866-473-8442