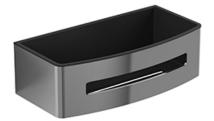

## **Descriptions**

- Polished stainless steel
- Removable insert
- Available colors
- CBK : Chrome/Black
- CW : Chrome/White