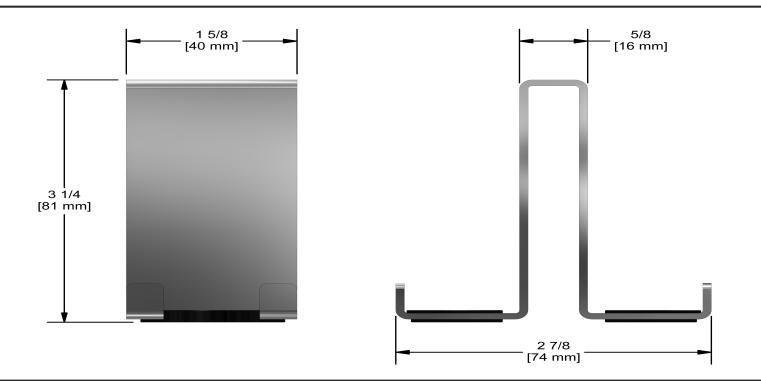

## **Descriptions**

- 3 adaptors for 6, 8 or 10 mm glass included
- Polished stainless steel