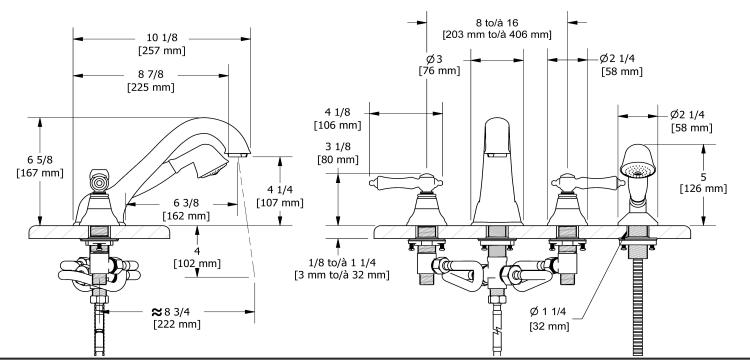

4-piece deck-mount tub filler with hand shower GN12L

## **Descriptions**

- Ceramic cartridge
- 1-jet hand shower
- G½" inlet male