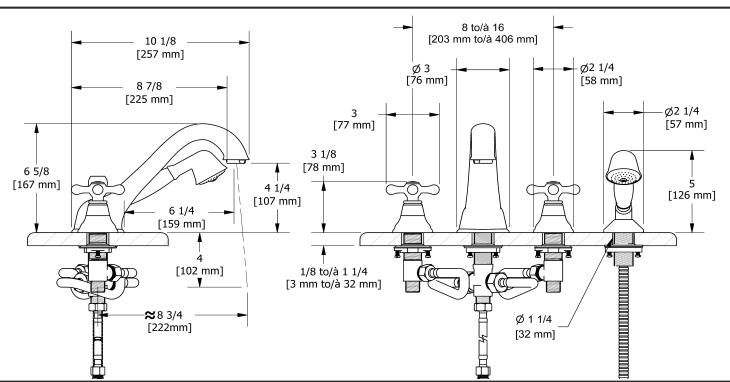

4-piece deck-mount tub filler with hand shower **GN12**+





# **Specifications**

# **Descriptions**

- Ceramic cartridge
- 1-jet hand shower
- G½" inlet male

# **Available colors**

- C : Chrome
- BN: Brushed Nickel (PVD)
- PN: Polished Nickel (PVD)

#### Available flow

• 41.5 L/min, 11 gpm (US) 60psi

# **Certifications**

- CSA B125.1
- ASME A112.18.1
- CMR248 Approval
- ADA





Sizes, models and finishes may differ from thoses presented.

#### Warranty

This **Riobel Inc.** product you have purchased carries a Limited Lifetime Warranty on the chrome, PVD finish, blacks and all working parts and is guaranteed from the initial purchase date against all <u>manufacturing defects</u>. All other finishes, including plastic components, are guaranteed for one year. All electric and/or electronic parts are covered by a 5-year limited warranty.

### **Customer Service**

Ontario, West Canada: 888-287-5354 Quebec, Maritimes, United States: 866-473-8442