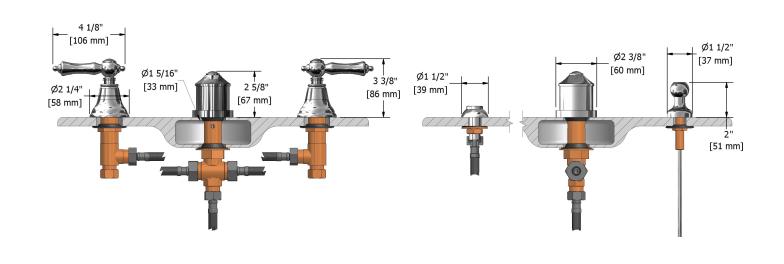

## Descriptions

- Jet
- Ceramic cartridge
- Pop-up drain
- <sup>1</sup>/<sub>2</sub>" inlet male NPT
- Integrated vacuum breaker