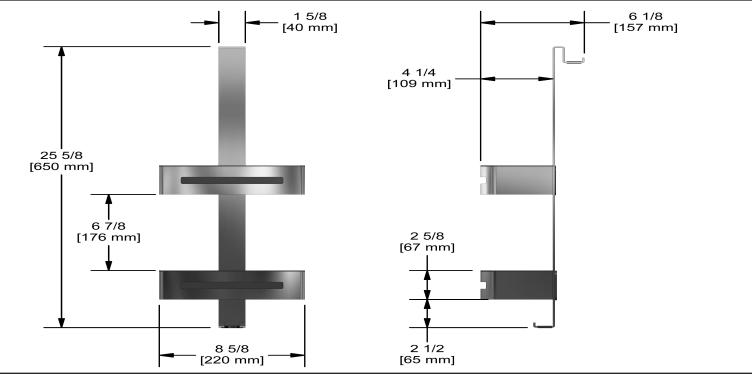

Double basket for shower door



# Specifications

## Descriptions

- Polished stainless steel
- Removable interior
- 2 integrated hooks
- 3 adaptors for 6, 8 or 10 mm glass included

#### Available colors

- CBK : Chrome/Black
- CW : Chrome/White



Sizes, models and finishes may differ from thoses presented.

### Warranty

This **Riobel Inc.** product you have purchased carries a Limited Lifetime Warranty on the chrome, PVD finish, blacks and all working parts and is guaranteed from the initial purchase date against all <u>manufacturing defects</u>. All other finishes, including plastic components, are guaranteed for one year. All electric and/or electronic parts are covered by a 5-year limited warranty.

#### **Customer Service**

Ontario, West Canada : 888-287-5354 Quebec, Maritimes, United States : 866-473-8442