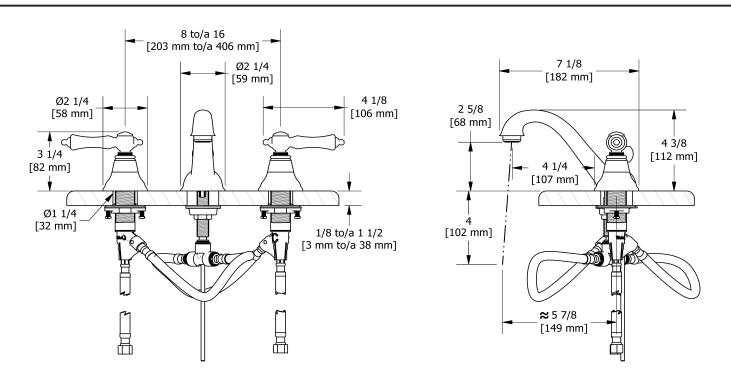

# **Specifications**

## Descriptions

- Ceramic cartridge
- Pop-up drain
  - 3/8" speedway compression